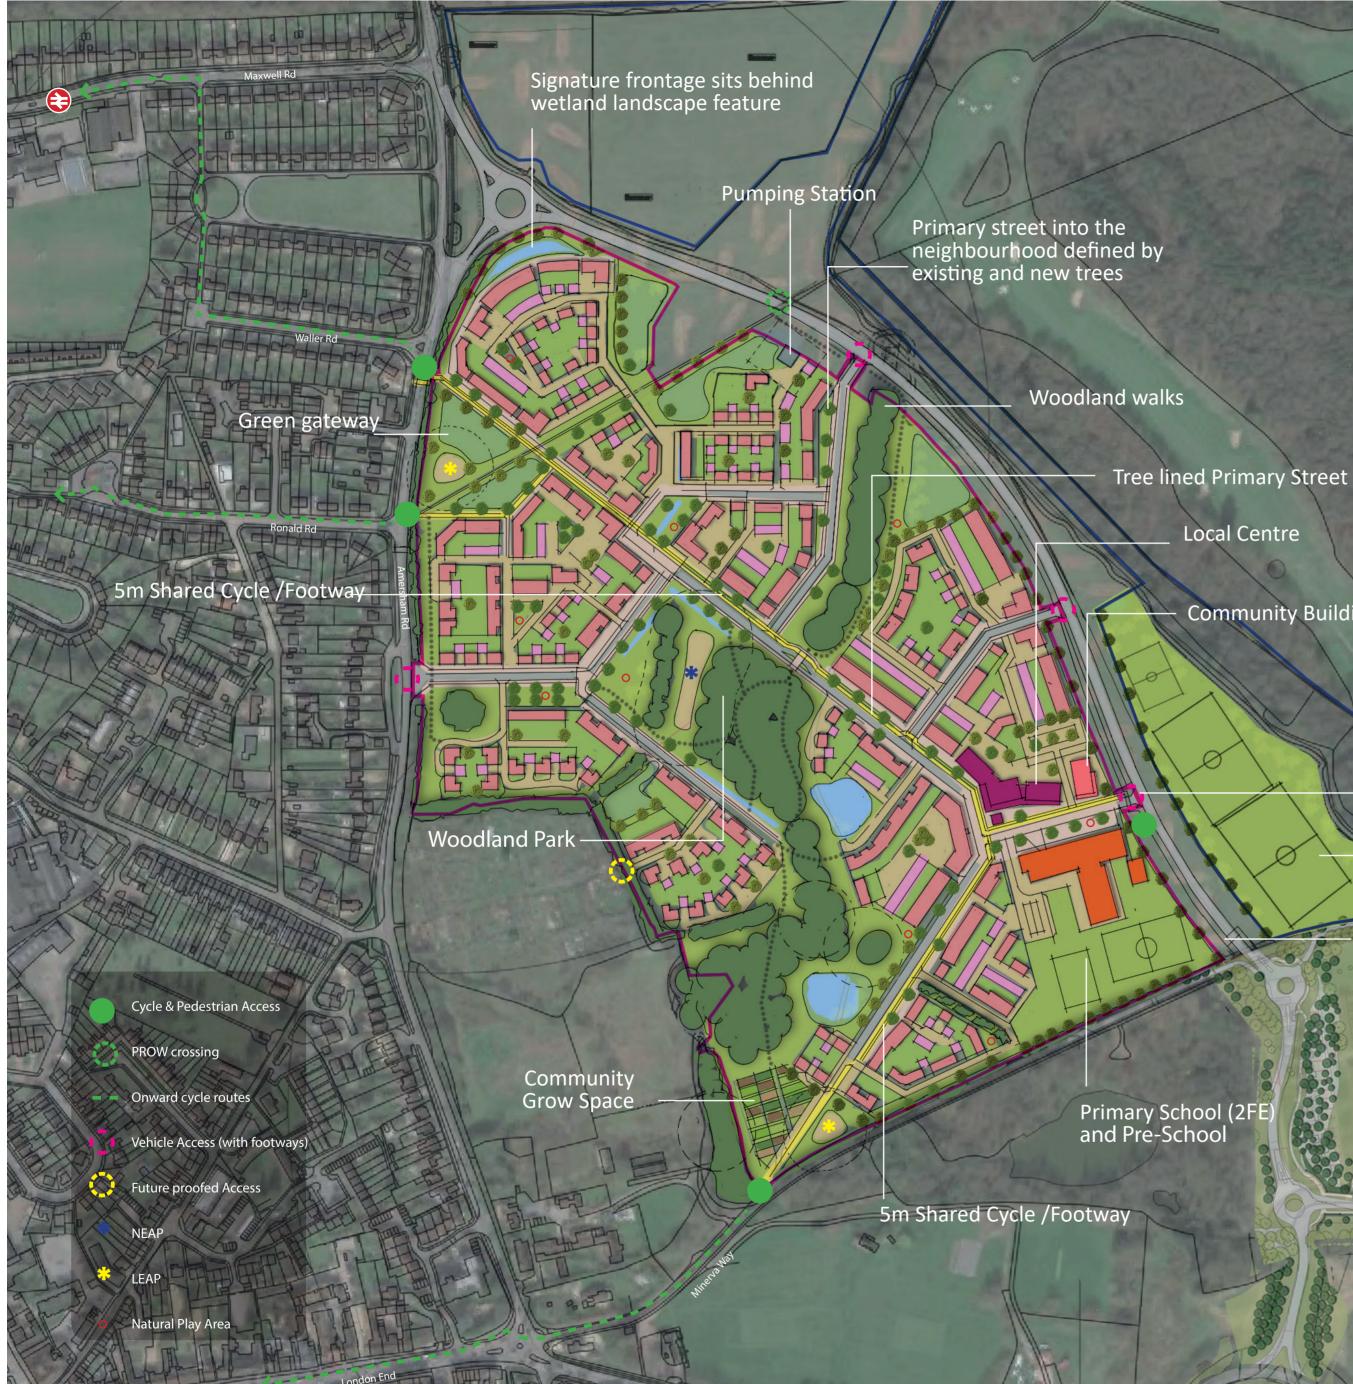

## Beeches Park, Beaconsfield

on behalf of The Portman Estate

Reproduced from the Ordnance Survey Map with the permission of the Controller of H.M. Stationery Office Crown copyright licence number 100024244 Savills (UK) Ltd. Published for the purposes of identification only and although believed to be correct accuracy is not guaranteed. C:\Users\codgers\Box\UK Urban Design Projects\Portman Burtley\SNUD406339 Beaconsfield\B) Drawings\INDD\Project Harvey IMP v2 03/08/21 © Copyright Savills (UK) Ltd.

| drawing no. | 406339  |
|-------------|---------|
| revision    | -       |
| drawn by    | со      |
| date        | July 21 |

scale

job no.

drawing Illustrative Masterplan 1:2500 @A2 checked by 406339